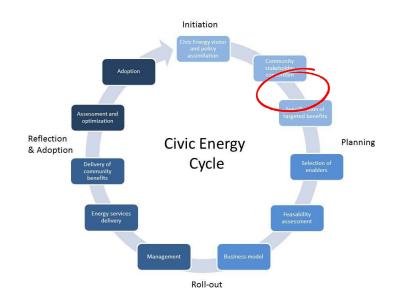

## **Current stage of pilot with respect to Civic Energy Cycle**

The pilot is currently in the initiation stage and the frames are settled. The need of this platform and meeting area for local energy users is observed and noted and the broad vision and involved stakeholders are figured out. The municipality of Uppsala will work as a integrator for the cooperative and energy communities.